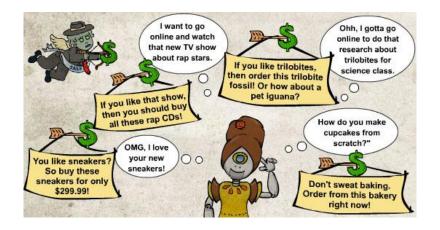

## **Media Literacy**

Unit 3.3.7: Identity Sketch

| Name    |  |  |
|---------|--|--|
| INALLIC |  |  |

| Interest Identity vs. Consumer Identity                                                          | Points<br>Possible | Self-<br>evaluation | Points earned |
|--------------------------------------------------------------------------------------------------|--------------------|---------------------|---------------|
| INTEREST IDENTITY                                                                                |                    |                     |               |
| Making a <b>sketch</b> (written or in multimedia form) of my activities, i <b>nterests</b> , and |                    |                     |               |
| other elements from my past week that would give someone clues about my                          |                    |                     |               |
| identity?                                                                                        | 10                 |                     |               |
| Including a variety of details about my weekly activities, interests, interactions,              |                    |                     |               |
| and other elements in my first identity sketch that could give an outside viewer                 |                    |                     |               |
| clues about who I am and what makes me unique?                                                   |                    |                     |               |
| CONSUMER IDENTITY                                                                                |                    |                     |               |
| Making a <b>sketch</b> (written or in multimedia form) of my <b>purchases</b> and online         |                    |                     |               |
| activities that reveal my consumer identity?                                                     | 10                 |                     |               |
| Including a variety of details about my weekly purchases as well as online                       |                    |                     |               |
| activities in my second sketch to show how a company might perceive me and                       |                    |                     |               |
| my consumer identity?                                                                            |                    |                     |               |
|                                                                                                  |                    |                     |               |
| Creating two different identity sketches with detailed labeling and writing one to               |                    |                     |               |
| two paragraphs for my final reflection about the two sketches?                                   | 10                 |                     |               |
| YOU MUST SUBMIT YOUR PRACTICE GUIDE!!!                                                           |                    |                     |               |
| Typed using 12-point font, double spacing, and standard margins?                                 |                    |                     |               |
| Total                                                                                            | 30                 |                     |               |