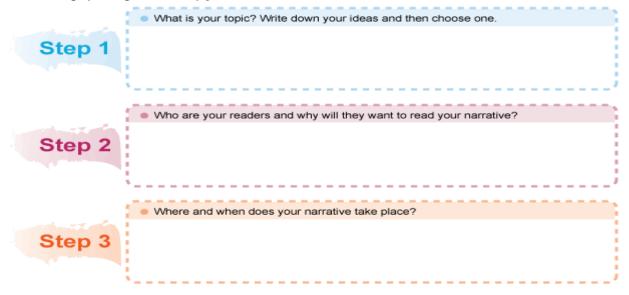

-----------------------------------------------------------------------------------------------------------------------------------------|
| <ul> <li>You should use the first-person point of view.</li> <li>You should create the setting.</li> <li>You should follow the four parts of a plot.</li> </ul> | <ul> <li>Write about something that is important to you.</li> <li>Think about how your story would fit into the plot mountain.</li> </ul> |
| <ul> <li>You should use chronological order<br/>(flashbacks and flash-forwards are O.K.).</li> <li>You should write at least two paragraphs.</li> </ul>         |                                                                                                                                           |

Use this graphic organizer to help you brainstorm.